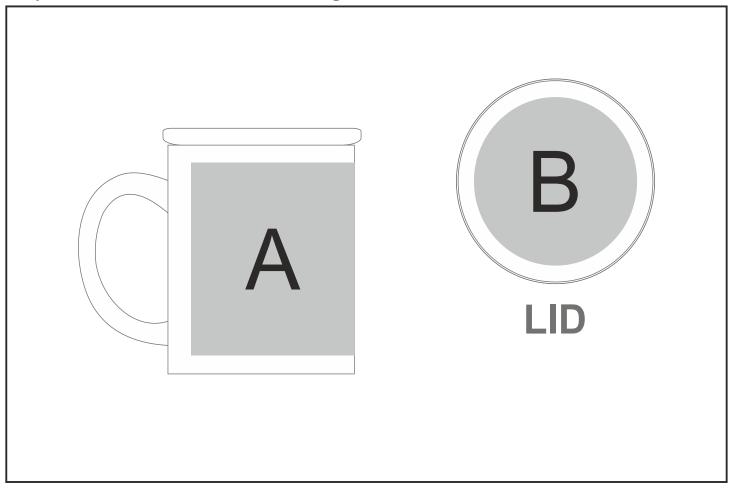

## **Branding Options:**

| Position | Branding Method (Branding Code) | No. of Colours | Dimension              |
|----------|---------------------------------|----------------|------------------------|
| А        | Sublimation (SUB-B)             | Full Colour    | 220mm wide x 80mm high |
|          |                                 |                |                        |
| R        | Laser Engraving (LC)            | N/A            | 70mm wide v 70mm high  |

| В | Laser Engraving (LC) | N/A       | 70mm wide x 70mm high |
|---|----------------------|-----------|-----------------------|
| В | Pad Printing (PC)    | 4 Colours | 40mm wide x 40mm high |